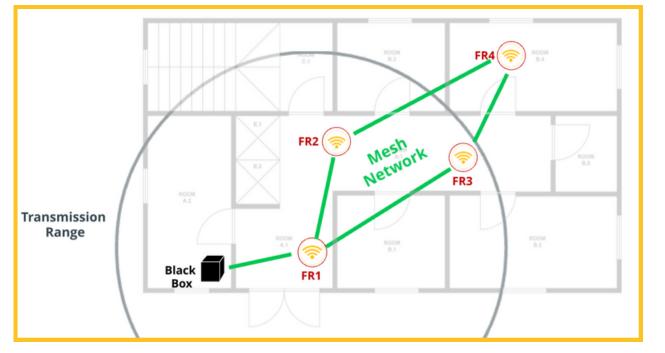

## How it works

- Customized communication gateway module, hosted by each team member
- Provides a self-organised intra-first responder ad hoc communication network
- Independent from established telecommunications infrastructures, which may be absent or damaged
- Supported in a mesh network topology for increased coverage
- Allow first responders to collaborate efficiently and securely